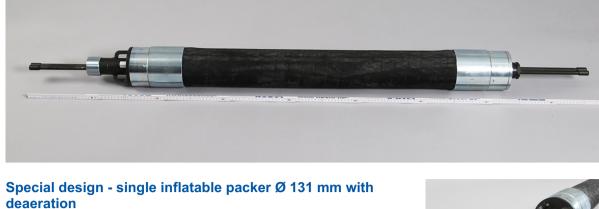

## Key packer features • 2 expansion lines, one filling line and one venting line

• Filling and venting lines can be extended as desired by means of a

· Separate filling and venting line for the injection material

The single inflatable packer was manufactured at the customer's request.

## connection thread • Secure placement of packer with extension tube in its place of use via

- the external thread G2"
- Benefits of venting • Existing air in the cavity is allowed to escape · Users can ensure that the subsoil cavity is completely filled with material