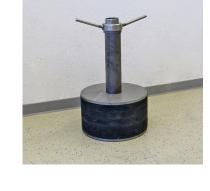

#### length of the injection area can be freely selected thanks to an individually adapted middle section. As with the standard borehole seals,

the double borehole seal is tensioned in the borehole by the injection material. The burst disc breaks open due to the defined injection pressure when it is tensioned and the injection material can move into the targeted interference area. Backflow is prevented by the check valve. All parts can be made of polymeror aluminium and can therefore be drilled out. Have we piqued your interest? Get in touch! We are your