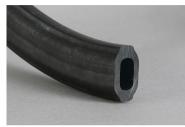

#### **B-JOINT - Flexible hose profile**

#### Targeted and flexible joint sealing

B-JOINT is another version of the proven DESOI Quick Seal. The B-JOINT is a profile hose and does not require a terminal strip. It is flexible and adapts perfectly to unevenness. It's tightened with an air filling needle so that there's no need to tighten it with nuts. The subsequent injection takes place via the joint injection needle. The B-JOINT can be processed in any length and is suitable for joint widths of 20 to 30 mm.