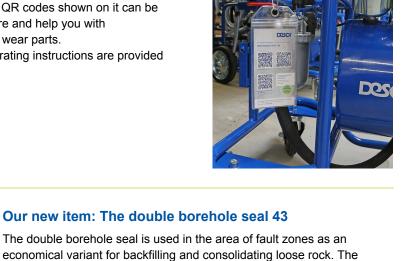

#### that includes valuable information. The QR codes shown on it can be called up at any time and from anywhere and help you with

commissioning, cleaning and changing wear parts. In addition, the cover sheets of the operating instructions are provided with the QR codes. Just scan and look!

Going forward, our injection devices will only leave the facilities with a tag