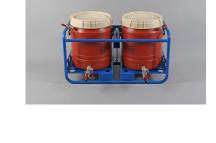

#### 2C material frame The 2C material frame has two wide neck drums, each 55 litres, which

are perfect for connecting to the suction hoses of the injection machine. Due to the fact that the material can be refilled over and over again via the large openings, there's no need to constantly change the suction hoses to new material containers and thus the necessary venting of the machine. The individual components are also protected from dust and dirt by the closed system.