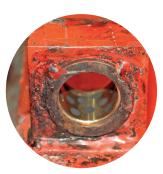

④ Lower bearing modified from DU plain bearing bush to solid bronze bush with solid lubricant

5 Lower bearing with additional anti-rotation protection of the bolt

③ Renewed bearing for the middle shear bolt