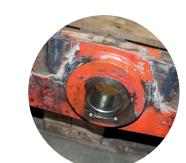

④ Lower bearing modified from DU plain bearing bush to solid bronze bush with solid lubricant

5 Lower bearing with additional anti-rotation protection of the bolt

③ Renewed bearing for the middle shear bolt

⑦ View into the inside of the scissor lift (cylinder side) after the overhaul

I New hydraulic cylinder set with centre shear bolt and bearing bolt

(9) Upper roller with new and reinforced bearing journal