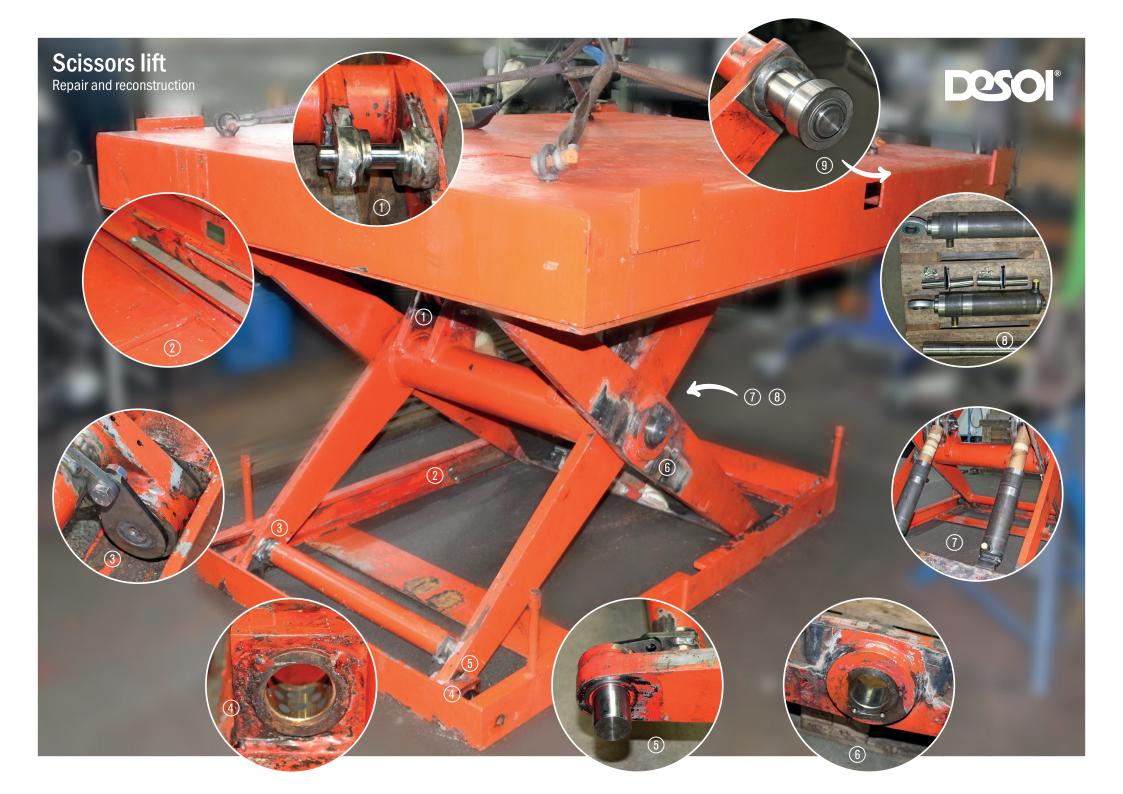

## 

 Cylinder suspension renewed on both sides at the top of the inner shear

② Lower running rail inside the platform, running rail with wear strip on the running surface

③ Lower bearing with additional anti-rotation protection of the bolt