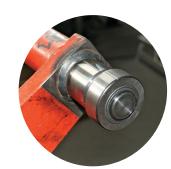

④ Lower bearing modified from DU plain bearing bush to solid bronze bush with solid lubricant

5 Lower bearing with additional anti-rotation protection of the bolt

③ Renewed bearing for the middle shear bolt