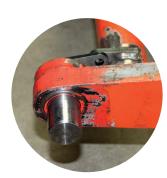

## 

 Cylinder suspension renewed on both sides at the top of the inner shear

② Lower running rail inside the platform, running rail with wear strip on the running surface

③ Lower bearing with additional anti-rotation protection of the bolt