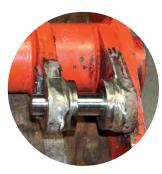

## 

 Cylinder suspension renewed on both sides at the top of the inner shear

② Lower running rail inside the platform, running rail with wear strip on the running surface

③ Lower bearing with additional anti-rotation protection of the bolt