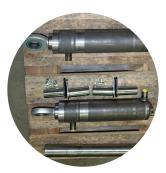

⑦ View into the inside of the scissor lift (cylinder side) after the overhaul

I New hydraulic cylinder set with centre shear bolt and bearing bolt

(9) Upper roller with new and reinforced bearing journal