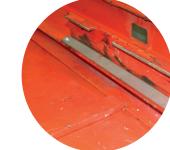

## 

 Cylinder suspension renewed on both sides at the top of the inner shear

② Lower running rail inside the platform, running rail with wear strip on the running surface

③ Lower bearing with additional anti-rotation protection of the bolt